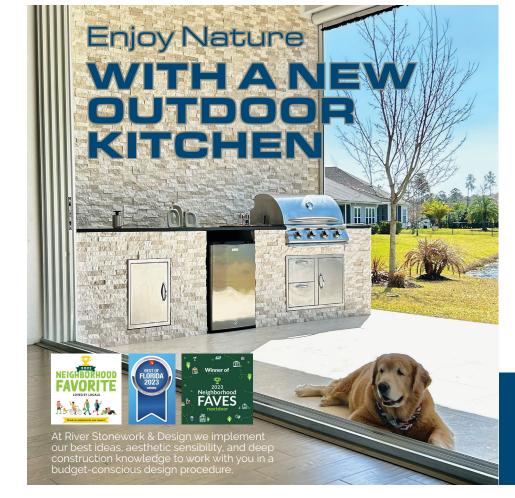

# Outdoor spaces are opportunities to express creativity

Land and Water Creations located in Ponte Vedra Beach is all about doing what it can to make outdoor spaces come to life and sometimes through unique approaches.

According to owner Dean Johnston, it is this uniqueness that helps the business stand apart from other landscaping businesses because they focus more on quality than quantity when it comes to their clients.

Photo courtesy of Land and Water Creations

Custom stonework is one of the business' specialties.

"That was the idea when we moved down here, was the ability to have work and projects all year round," Johnston said.

"I'm always learning because there's always a new plant out there or a new way to landscape," Johnston said.

One of Johnston's specialties he has mastered over the years is his use of custom stonework in his projects.

"I like it because it gives me the ability to work on my art when it comes to shaping the stone," Johnston said. "I'm always trying to outdo myself and do the best that I can for my clients."

He has also found the importance of lighting in how an outdoor space is perceived.

"People are outside all the time down here and outdoor lighting can go a long way in adding to the atmosphere and bringing about the space," Johnston said.

Looking to the future, Land and Water Creations would like to do more with hydroponics, including introducing natural pools which are popular in the northeast and Johnston has hopes to introduce them as an option in the local area as well moving forward