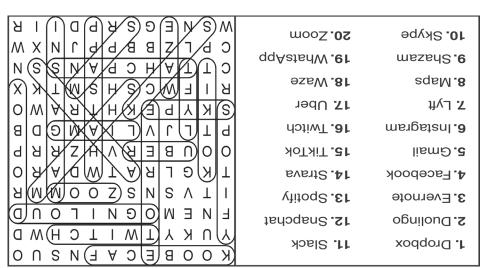

#### **WORD SEARCH**

In the grid below, twenty answers can be found that fit the category for today. Circle each answer that you find and list it in the space provided at the right of the grid. Answers can be found in all directions—forward, backward, horizontally, vertically and diagonally. An example is given to get you started. Can you find the twenty answers in today's puzzle?

#### **Today's Category: Apps**

| K | 0 | 0 | В | Ε | C | Α | F | Ν | S | U | 0 |           | Dropbox |
|---|---|---|---|---|---|---|---|---|---|---|---|-----------|---------|
| Υ | U | K | Υ | Т | W | 1 | Т | С | Н | W | D | 2.<br>3.  |         |
| F | Ν | Ε | M | 0 | G | Ν | 1 | L | 0 | U | O | 4.<br>5.  |         |
| I | Т | ٧ | S | Ν | S | Z | 0 | 0 | M | M | R | 6.<br>7.  |         |
| Т | K | G | L | R | Α | Т | W | D | Α | R | 0 | 8.        |         |
| O | 0 | U | В | Ε | R | ٧ | Н | Z | R | R | Р | 9.<br>10. |         |
| Р | Т | L | J | ٧ | L | 1 | Α | M | G | D | В |           |         |
| S | K | Υ | Р | Ε | K | Н | Т | R | Α | W | 0 | 13.       |         |
| R | 1 | F | W | С | S | Н | S | M | Τ | K | x | 15.       |         |
| С | Т | Т | Α | Н | С | Р | Α | Ν | S | S | Ν |           |         |
| С | Ρ | L | Z | В | В | Р | Р | J | Ν | Χ | W |           |         |
| W | S | Ν | F | G | S | R | Р | D | Τ | Ι | R | 20.       |         |