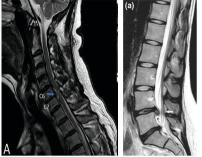

#### **MRI WARNING**

Were your results FULLY explained?
Were you provided treatment OPTIONS?
Were you provided SECOND OPINION?

# YOU ARE ENTITLED TO 1 ALL THE ABOVE!

IF you or any family member have had an M.R.I (Magnetic Resonance Imaging)

\*Excludes Medicare/Medicaid

- BACK PAIN LEG PAIN
- NECK PAIN ♣ARM PAIN
- NUMBNESS TINGLING
- BULGING STENOSIS
- HERNIATED DISCS SCIATIC PonteVedraDiscCenters.com 1400 Marsh Landing Pkwy #107 Jacksonville Beach, FL 32250